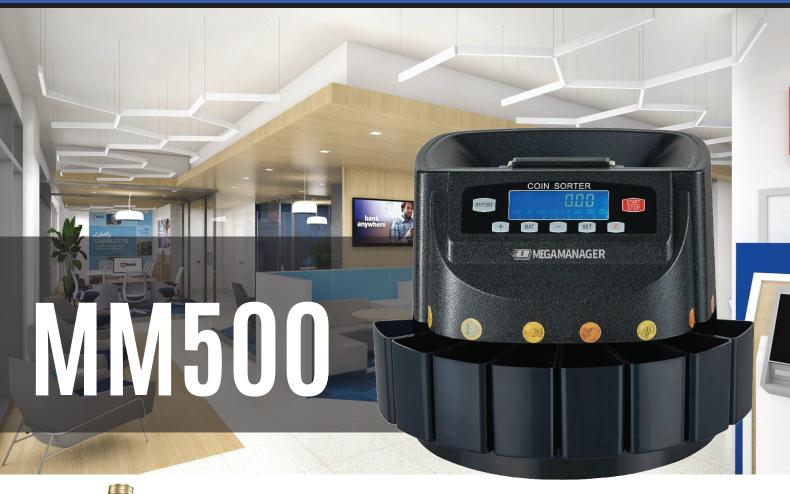

## **FEATURES**

- Count and sort mixed coins into the different drawers.
- Count and sum the total value of all denomination.
- Count and sum the total quantity of each denomination.
- Batch function.
- Quick and easy to use